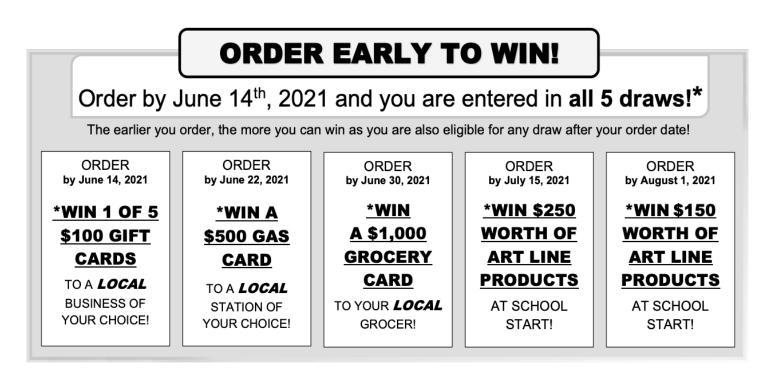

Dear Parents/Guardians:



Your teachers at Calgary Christian School are excited to offer the opportunity to purchase quality standardized school supplies through School Start for the 2021/2022 school year. This process will save you both time and money.



### **3 WAYS TO ORDER:**

**ONLINE:** You can place your order online at www.schoolstart.ca.

Our site is best compatible with Firefox or Chrome.

**PHONE:** You can call our customer service centre at 1-800-580-1868 to place your order over the phone.

**EMAIL:** You can print and fill out the order form and return to our office via email to: info@schoolstart.ca.

# HOME DELIVERY:

The supplies will be packaged and delivered directly to your house. If you have a P.O. Box, please use your 911 address. Because the kit (s) are delivered to your home, you will have the ability to:

Yer-label your child's supplies
Add supplies to your order for home use or for your child in another school

# **NEW - NO LATE FEE:**

Now you can order any time throughout the spring or summer without any worry