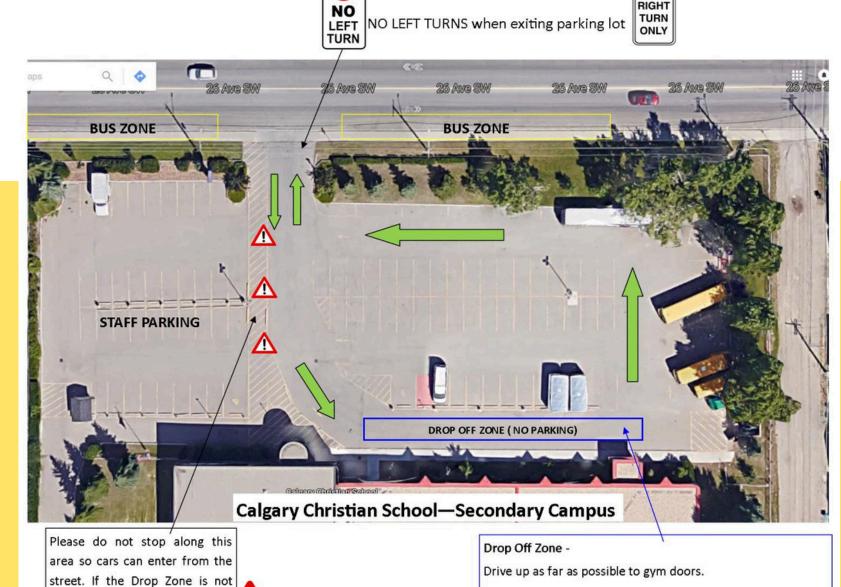

## important notes:

- click <u>here</u> for full traffic guidelines on our website
- please do not block school bus parking
- please avoid blocking staff from exiting the staff parking area and allow them to merge in to the line when applicable