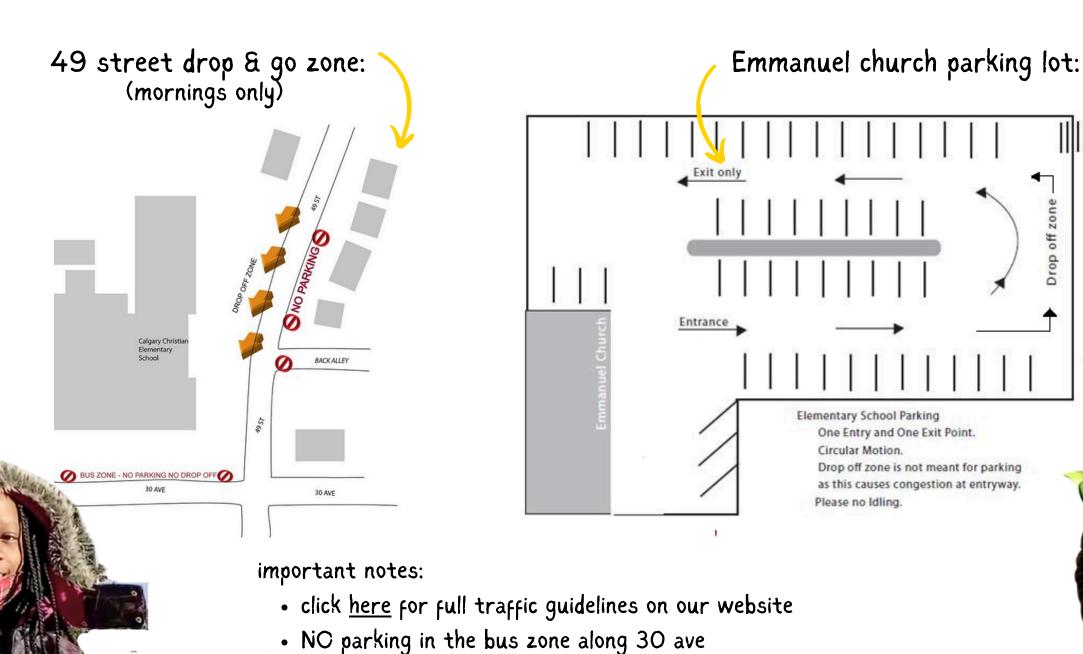

## **ELEMENTARY CAMPUS**

drop-off/pick-up protocols:

Students need to exit the car quickly and efficiently.

Park if the student(s) needs to get items from the trunk of car.

the school grounds

• please do not enter the staff parking lot and/or drive on

thank you!

moving, please pull into the

parking lot to load/unload.